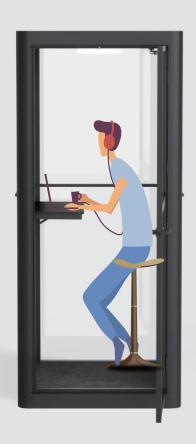

Adjuatable ventilation guarantees fresh air to suit your preferences.

**Build-in Table Top** 

Conveniently holds your laptop, coffee and notebooks.

**LED Lighting** 

Optimized for video calls.

**Convenient Charging** 

Ensuring that your devices are always powered up and ready to go.

| Max. Load Capacity | 287lbs / 130kg                       |
|--------------------|--------------------------------------|
| Power Type         | 100V-240V                            |
| Sound insulation   | 25dB±5dB                             |
| Built-in Desk Size | 26.8"x13.8" / 680x350mm              |
| Pod Dimensions     | 40.2"x40.2"x89.0" / 1020x1020x2260mm |