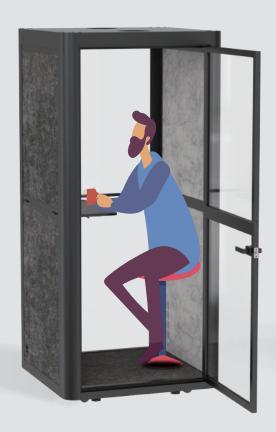

Adjuatable ventilation guarantees fresh air to suit your preferences.

**Build-in Table Top** 

Conveniently holds your laptop, coffee and notebooks.

**LED Lighting** 

Optimized for video calls.

**Convenient Charging** 

Efficient Meetings with Privacy Space for Modern Offices.

Euroseats B.V. Deventerweg 7 3771 NP Barneveld Netherlands