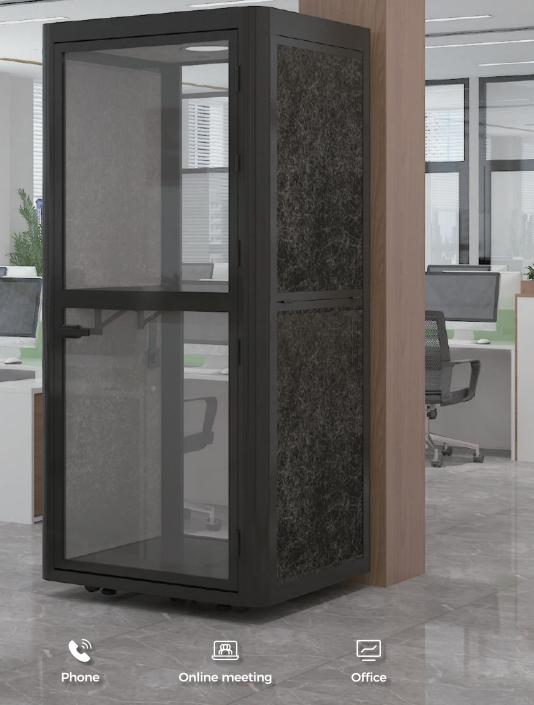

One-touch lifting enables easy installation

Belcel / phone booth

Privacy / Flexibility / Versatility / Innovative / ECO

**POD.001** 

**Electric Height Adjustable** 

Electric height adjust system helps you install the pod faster.

Efficient Meetings with Privacy Space for Modern Offices.

Euroseats B.V. Deventerweg 7 3771 NP Barneveld Netherlands