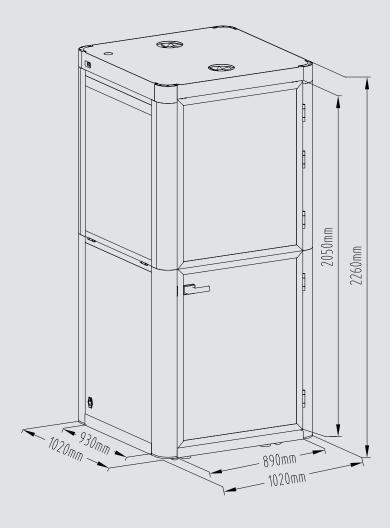

Ensuring that your devices are always powered up and ready to go.

| Max. Load Capacity | 287lbs / 130kg                       |
|--------------------|--------------------------------------|
| Power Type         | 100V-240V                            |
| Sound insulation   | 25dB±5dB                             |
| Built-in Desk Size | 26.8"x13.8" / 680x350mm              |
| Pod Dimensions     | 40.2"x40.2"x89.0" / 1020x1020x2260mm |