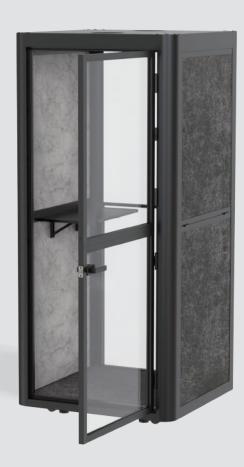

Ensuring that your devices are always powered up and ready to go.

| Max. Load Capacity | 287lbs / 130kg                       |
|--------------------|--------------------------------------|
| Power Type         | 100V-240V                            |
| Sound insulation   | 25dB±5dB                             |
| Built-in Desk Size | 26.8"x13.8" / 680x350mm              |
| Pod Dimensions     | 40.2"x40.2"x89.0" / 1020x1020x2260mm |