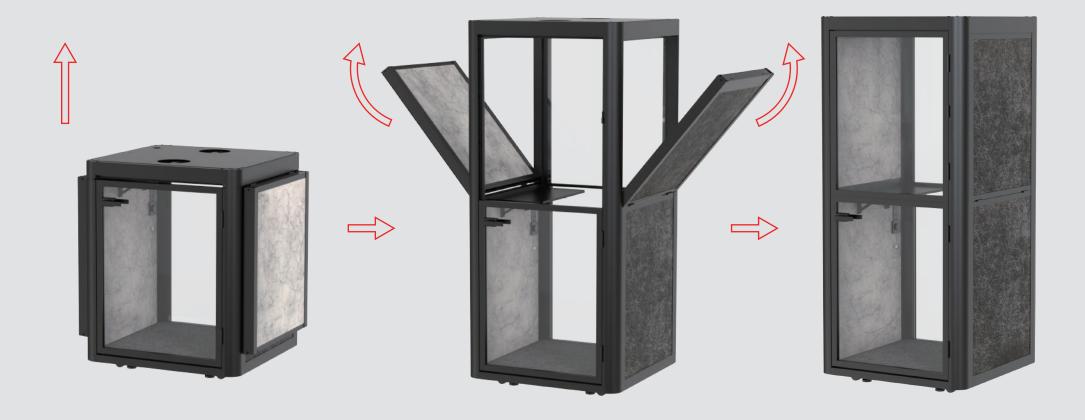

One-touch lifting enables easy installation

Belcel / phone booth

Privacy / Flexibility / Versatility / Innovative / ECO

**POD.001** 

**Electric Height Adjustable** 

Electric height adjust system helps you install the pod faster.

**Packaging Reduction** 

For cost-effective transportation and easy lift access.

Soundproof

Keep outside noise out - and inside noise in.

Short leadtime

Quick delivery from stock in black and grey

**Breathe Easier** 